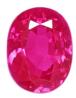

## EXAMINATION RESULTS •

| GRS Report Number  | GRS2023-046572                                   |
|--------------------|--------------------------------------------------|
| Date               | 20 <sup>th</sup> April 2023                      |
| Object Description | One faceted gemstone                             |
| Identification     | Natural Ruby                                     |
| Weight             | 3.06 ct                                          |
| Dimensions         | 8.96 x 6.90 x 5.22 (mm)                          |
| Cut                | brilliant/step                                   |
| Shape              | oval                                             |
| Color              | intense to vivid red (GRS-type "pigeon's blood") |
| Comments           | No indication of thermal treatment               |
| Origin             | Burma (Myanmar)                                  |