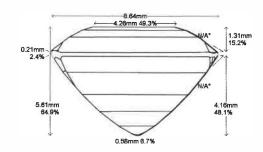

Emerald

Transparency:

Transparent

Color Description: Green

Shape: Square

Measurements: 8.78 x 8.64 x 5.61 mm Cutting Style: Step Cut

Set in a white metal ring with two marquise and several old cut diamonds (identified at random).